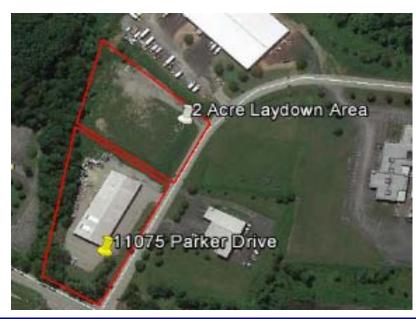

## 11075 PARKER DRIVE, IRWIN, PA

 $\pm 14,000 \text{ SF}$  3,520 SF Office & 10,480 SF Warehouse

## PROPERTY HIGHLIGHTS

- ♦ 10 Offices 3 Executive with Private Restrooms
- ♦ 2 Conference Rooms
- ♦ 6 Drive In Doors 12'
- ♦ Situated on 1.73 Acres
- ♦ Abundant Parking
- ♦ Additional ±2 Acre Level Lot for Laydown