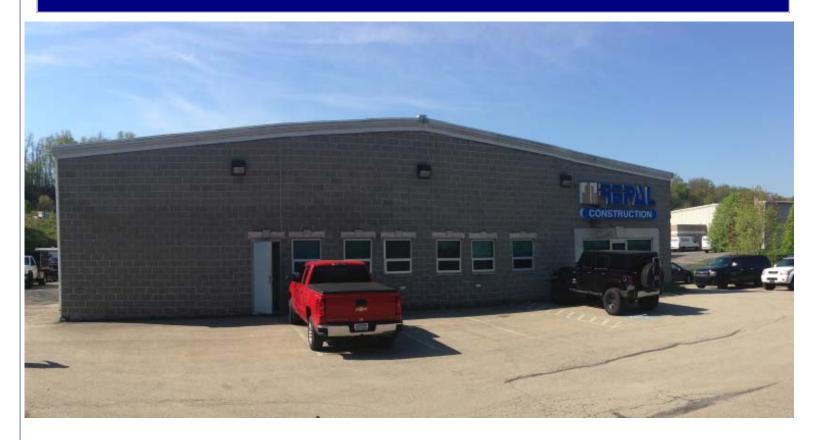

## **LIGHT INDUSTRIAL FACILITY - FOR SALE**

## 11075 PARKER DRIVE, IRWIN, PA

 $\pm 14,000 \text{ SF}$  3,520 SF Office & 10,480 SF Warehouse

## PROPERTY HIGHLIGHTS

- ♦ 10 Offices 3 Executive with Private Restrooms
- ♦ 2 Conference Rooms
- ♦ 6 Drive In Doors 12'
- ♦ Situated on 1.73 Acres
- ♦ Abundant Parking
- ♦ Additional ±2 Acre Level Lot for Laydown